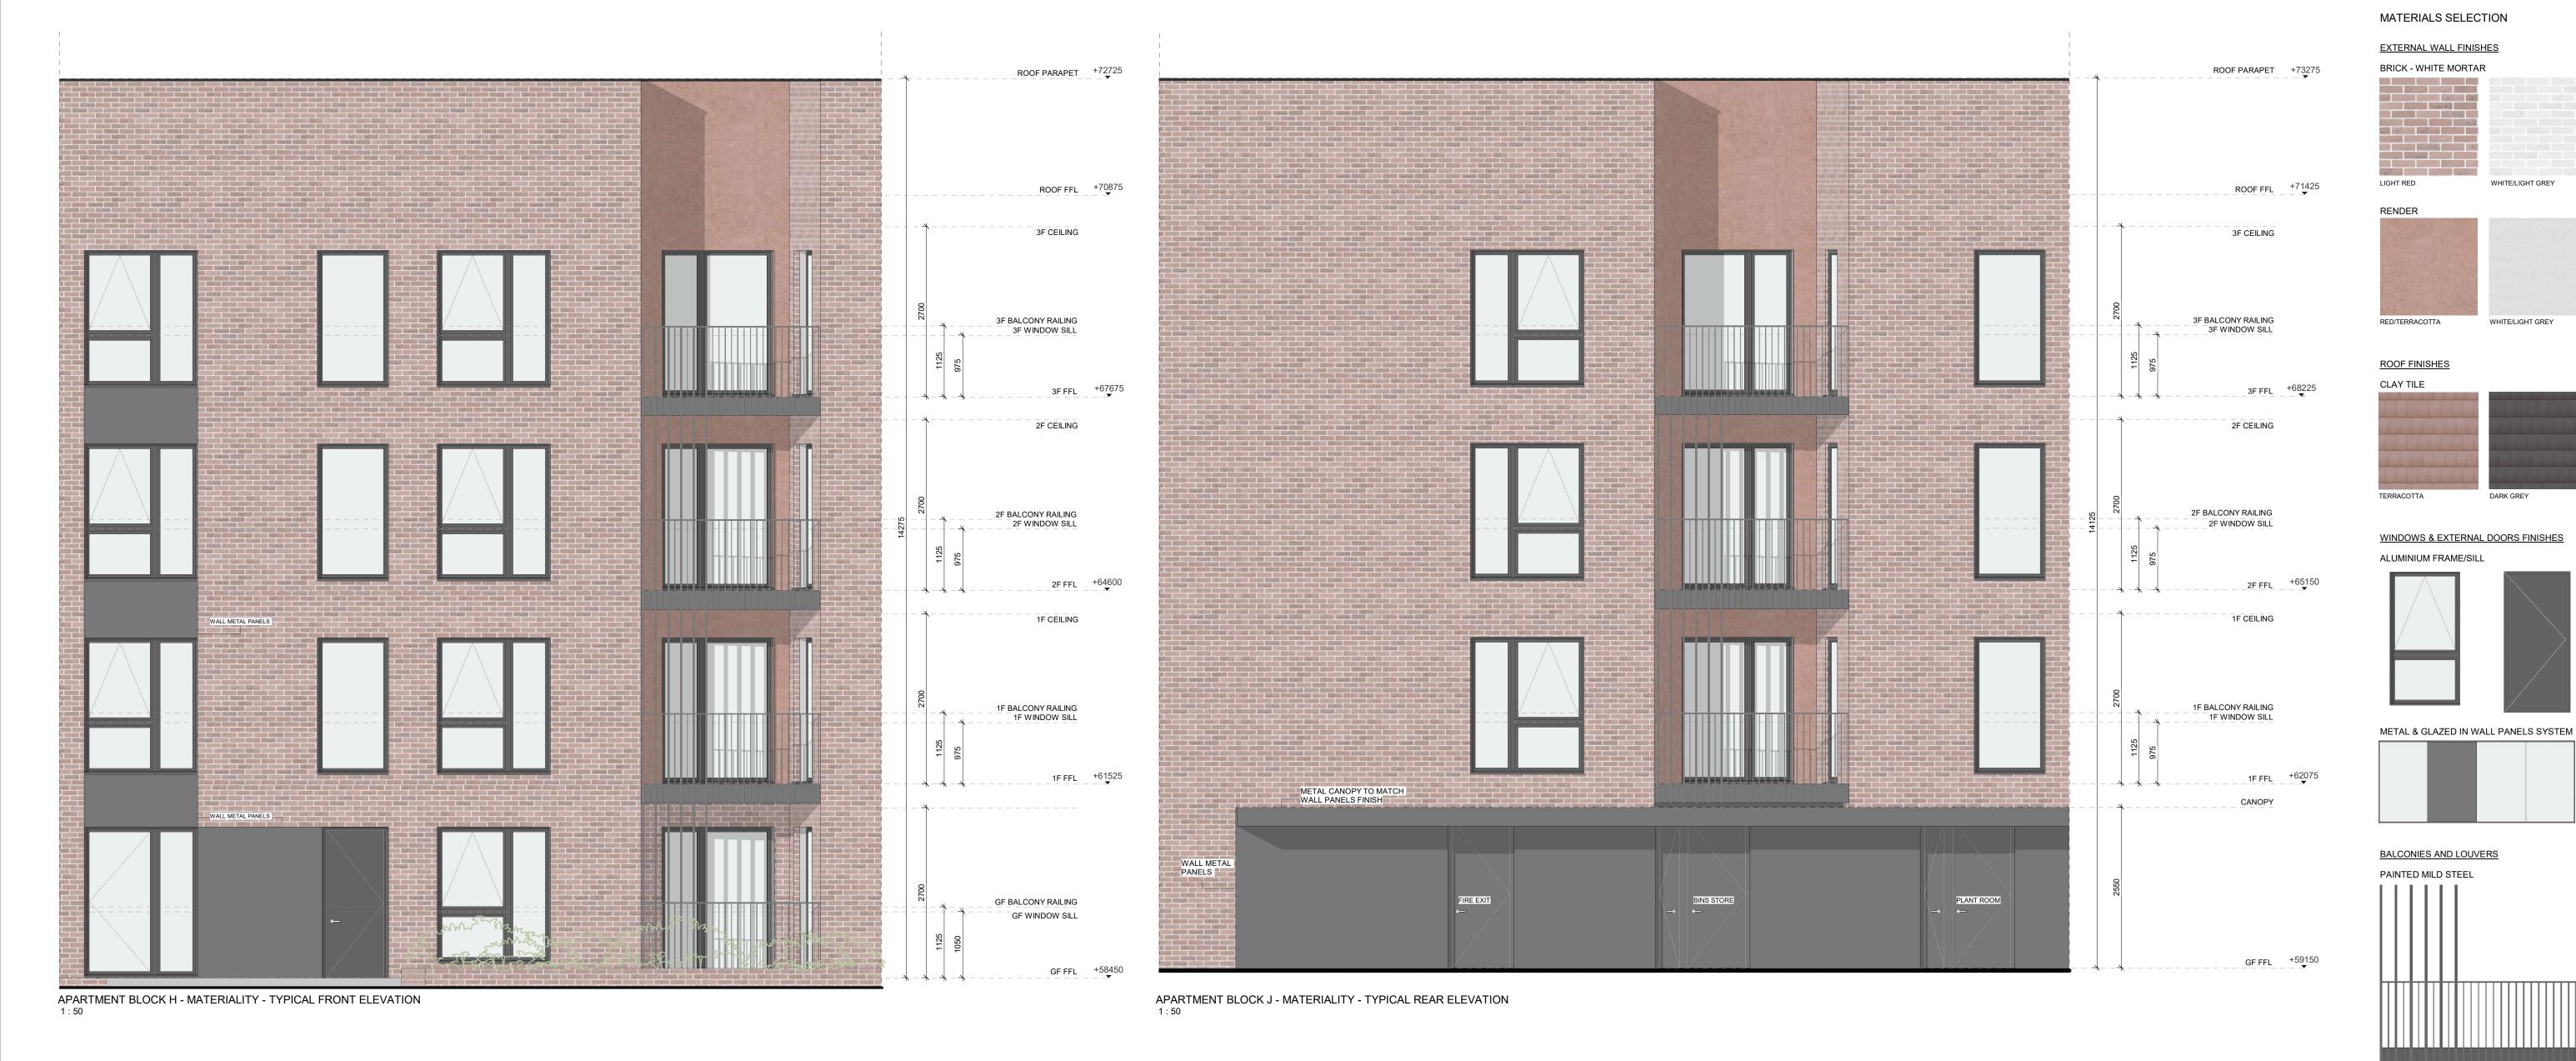

PROPOSED SITE SECTION 15 - 1:500

| GENERAL NOTES:                                                                                                                                                                                                                                                                                                                          | REVISION DATE NOTES | REVISION DATE NOTES |                                                      | SCALE: As indicated @ A1     |
|-----------------------------------------------------------------------------------------------------------------------------------------------------------------------------------------------------------------------------------------------------------------------------------------------------------------------------------------|---------------------|---------------------|------------------------------------------------------|------------------------------|
| DRAWING TO BE READ WITH REFERENCE TO THE FOLLOWING ASSOCIATED DRAWINGS AND INFORMATION:  1 0000 SERIES DRAWINGS: EXISTING SITE INFO  1 1000 SERIES DRAWINGS: PROPOSED SITE LAYOUT INFO  1 2000 SERIES DRAWINGS: PROPOSED ELEVATIONS INFO  1 3000 SERIES DRAWINGS: PROPOSED SITE LONGITUDINAL SECTIONS  1 ARCHITECTURAL DESIGN STATEMENT | A                   | F                   | DRG NO: KSG4 DTA ZZ ZZ DR A 5008                     | JOB NO: 2301-KSG 4           |
|                                                                                                                                                                                                                                                                                                                                         | В                   | G                   | PROJECT: KISHOGE PART 10 APPLICATION                 | SERIES: PLANNING APPLICATION |
|                                                                                                                                                                                                                                                                                                                                         | С                   | н                   |                                                      | DATE: 28/03/25               |
|                                                                                                                                                                                                                                                                                                                                         | D                   | I .                 | DRAWING: SITE 4 - MATERIALITY - APARTMENT BLOCKS H&J | DRAWN: CF                    |
|                                                                                                                                                                                                                                                                                                                                         | E                   | J                   |                                                      | CHECKED: JM                  |

WHITE/LIGHT GREY

WHITE/LIGHT GREY

FRONT GARDEN & BINS STORE

BRICKS & PAINTED MILD STEEL BALUSTRADE